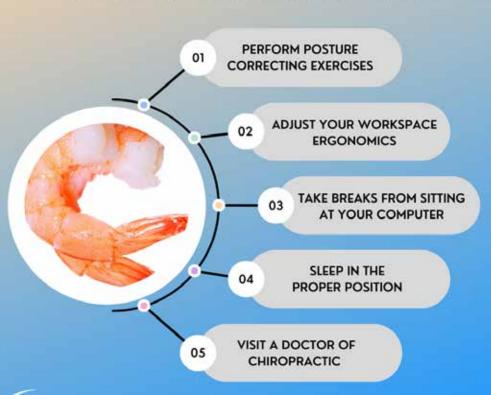

Chiropractic Progress

SOURCE: AMERICAN POSTURE INSTITUTE

## AVOID SHRIMP POSTURE WITH CHIROPRACTIC CARE